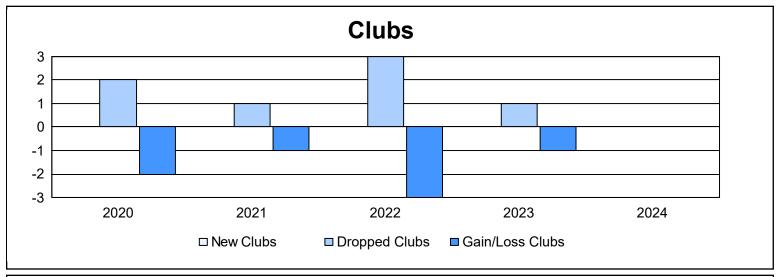

District 1 CS As of June 2024 Cumulative

| Year      | New<br>Clubs | Dropped<br>Clubs | Gain/<br>Loss<br>Clubs | New<br>Members | Charter<br>Members | Reinstate<br>Members | Transfer<br>Members | Total<br>Member<br>Added | Total<br>Members<br>Dropped | Gain/<br>Loss<br>Members |
|-----------|--------------|------------------|------------------------|----------------|--------------------|----------------------|---------------------|--------------------------|-----------------------------|--------------------------|
| 2019-2020 | 0            | 2                | -2                     | 43             | 0                  | 4                    | 0                   | 47                       | 75                          | -28                      |
| 2020-2021 | 0            | 1                | -1                     | 10             | 0                  | 31                   | 0                   | 41                       | 81                          | -40                      |
| 2021-2022 | 0            | 3                | -3                     | 23             | 0                  | 11                   | 2                   | 36                       | 107                         | -71                      |
| 2022-2023 | 0            | 1                | -1                     | 36             | 0                  | 4                    | 2                   | 42                       | 74                          | -32                      |
| 2023-2024 | 0            | 0                | 0                      | 34             | 0                  | 0                    | 0                   | 34                       | 46                          | -12                      |
| Average   | 0            | 1                | -1                     | 29             | 0                  | 10                   | 1                   | 40                       | 77                          | -37                      |