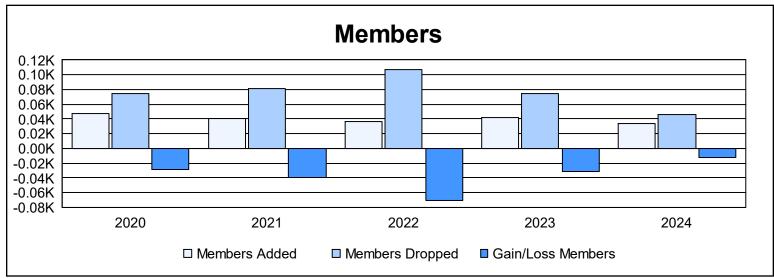

District 1 CS As of June 2024 Cumulative

| Year      | New<br>Clubs | Dropped<br>Clubs | Gain/<br>Loss<br>Clubs | New<br>Members | Charter<br>Members | Reinstate<br>Members | Transfer<br>Members | Total<br>Member<br>Added | Total<br>Members<br>Dropped | Gain/<br>Loss<br>Members |
|-----------|--------------|------------------|------------------------|----------------|--------------------|----------------------|---------------------|--------------------------|-----------------------------|--------------------------|
| 2019-2020 | 0            | 2                | -2                     | 43             | 0                  | 4                    | 0                   | 47                       | 75                          | -28                      |
| 2020-2021 | 0            | 1                | -1                     | 10             | 0                  | 31                   | 0                   | 41                       | 81                          | -40                      |
| 2021-2022 | 0            | 3                | -3                     | 23             | 0                  | 11                   | 2                   | 36                       | 107                         | -71                      |
| 2022-2023 | 0            | 1                | -1                     | 36             | 0                  | 4                    | 2                   | 42                       | 74                          | -32                      |
| 2023-2024 | 0            | 0                | 0                      | 34             | 0                  | 0                    | 0                   | 34                       | 46                          | -12                      |
| Average   | 0            | 1                | -1                     | 29             | 0                  | 10                   | 1                   | 40                       | 77                          | -37                      |